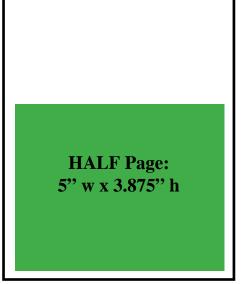

## AD SIZES FOR PINE TREE COUNCIL EVENT PROGRAM

Thank you for supporting Pine Tree Council, Boy Scouts of America. Your pledge level determines your ad size and placement in program. Please refer to the following guidelines when submitting your ad artwork:

Ad sizes above have been scaled down to show placement. Please follow dimensions under page graphic for correct size and ads DO NOT bleed.